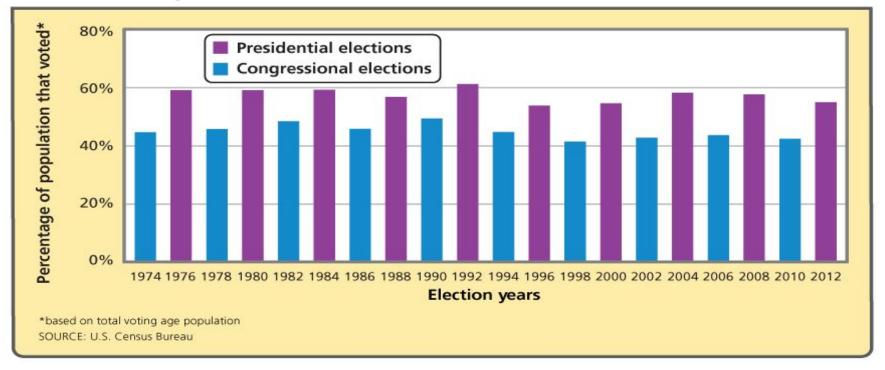

#### Voter Turnout, 1974-2012

This graph is based on the U.S. population aged 18 and over. What can you conclude about voter turnout in presidential as opposed to off-year elections from this graph?

### Quick numbers

- Election Day 2012 = 56.5 % voted
  - o more than 102 million persons nonvoting!
- 2010 <u>off-year elections</u> <u>- congressional</u> <u>elections held in the even-numbered</u> <u>years between elections</u> = 42%