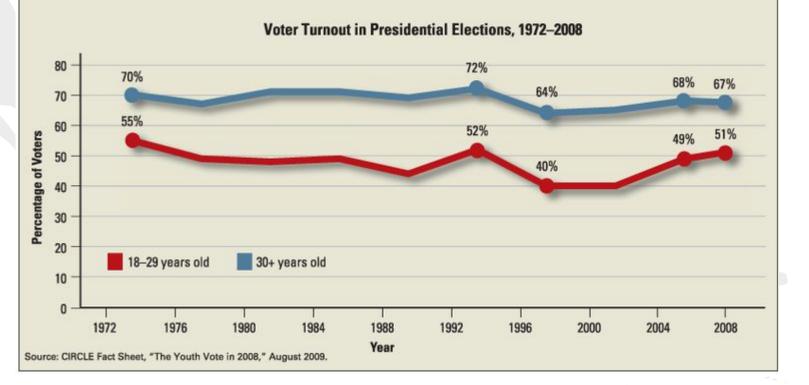

### **Voting Rates of Older and Younger Americans**

Young adults do not vote at the rate that older Americans do. The result may be an age bias among lawmakers, who are more responsive to the voters who elected them.