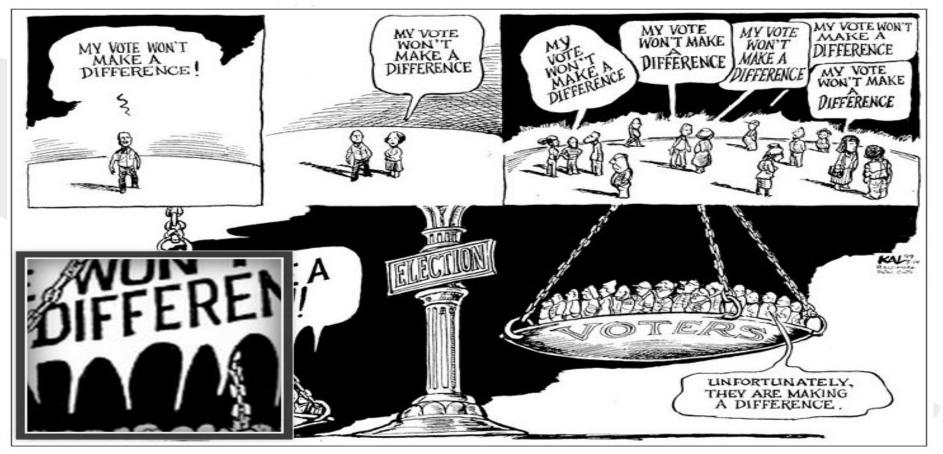

1999 Kevin KAL Kallaugher, The Baltimore Sun, www.kaltoons.com

Many voters believe that their vote does not matter. However, the cumulative effect of non-voting can be substantial. If most Americans fail to vote, then election results do not represent the will of the majority.